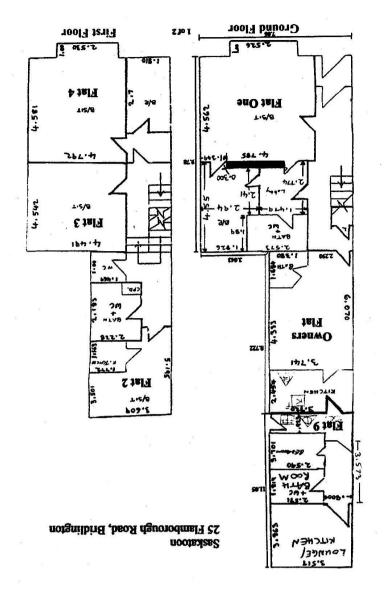

## Description

INVESTMENT OPPORTUNITY, BRIDLINGTON.

Harris Shields Collection are pleased to offer to the market this substantial investment property - arranged as 9 flats / bedsits plus owner's accommodation. The property is being sold subject to existing agreements and tenancies. Rental details are:

Flat 1 (gf) 1 Bed £390 PCM includes water rates and hot water.

Flat 2 (ff) Bedsit £75 per week.

Flat 3 (ff) Bedsit £80 per week.

Flat 4 (ff) Bedsit £80 per week.

Flat 5 (2nd floor) 1 Bed £80 per week.

Flat 6 (2nd floor) Bedsit £80 per week.

Flat 7 (2nd floor) Bedsit £80 per week.

Flat 8 (3rd floor) 1 Bed £80 per week.

FLATS 2 - 8 RENT INCLUDES WATER RATES, HOT WATER AND COUNCIL TAX.

Flat 9 (gf) 1 Bed £90 per week includes water rates and hot water